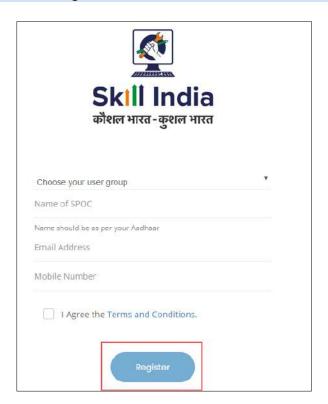

Further, vide ref. 2<sup>nd</sup> cited the Principals of 45 Government Polytechnics were instructed to complete the Training Partner (TP) registration in Skill India Portal by obtaining the PAN card of the institution and opening separate Bank Account. Hence they are requested to submit the TP registration number of the concerned polytechnic to this office by 18-10-2022 and scanned copy shall be mailed to cteapeh2018@gmail.com without fail.