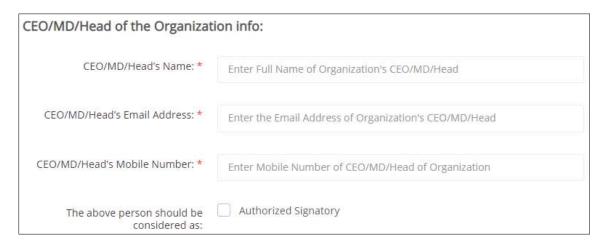

Further, vide ref. 2<sup>nd</sup> cited the Principals of 45 Government Polytechnics were instructed to complete the Training Partner (TP) registration in Skill India Portal by obtaining the PAN card of the institution and opening separate Bank Account. Hence they are requested to submit the TP registration number of the concerned polytechnic to this office by 18-10-2022 and scanned copy shall be mailed to cteapeh2018@gmail.com without fail.